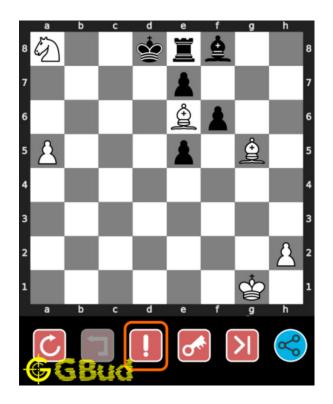

## How to get help for moves in the medium chess puzzle 0032

To get help or the possible next moves in the puzzle, , follow the steps given below

- 1. Go to the puzzle page
- 2. Click the help button (exclamation mark as shown below) to get help or suggestion on next possible move

Figure 8: Click the help button to get help on next move @ https://gbud. in/g99yky2

Figure 9: Solve more medium puzzles @ https://gbud.in/chsmdpz

Figure 10: Solve other puzzles @ https://gbud.in/chsgppz