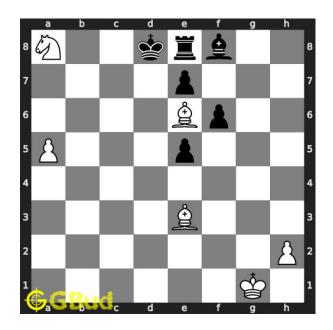

Figure 4: Be3 - Bishop is brought out to attack the opponents king in the next move

Move 2 Move by black

Figure 5: Bh6 - Opponent's bishop is trying to distract your bishop by sacrificing itself. Do not fall for this decoy move