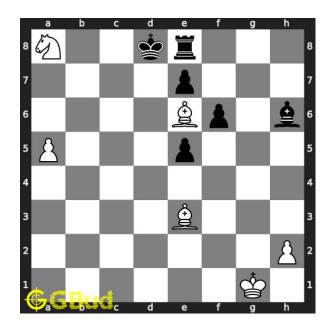

Move 3 Move by white

Figure 6: Bb6# - King has no free squares to move. This is called Boden's mate