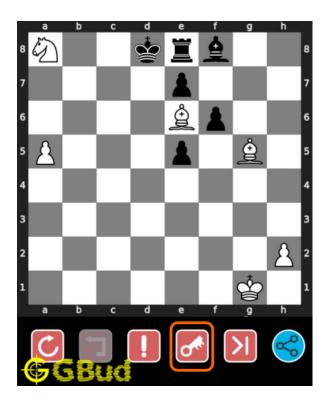

#### How to view the solution to medium chess puzzle 0032

To view the solution to this puzzle, follow the steps given below

- 1. Go to the puzzle page
- 2. Click the solution button (Key as shown below) to view the solution

Figure 7: Click the solution button to view solutions @ https://gbud.in/g99yky2