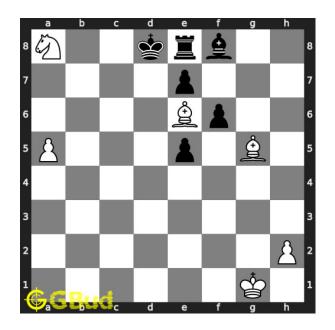

#### Solution 1

**Initial board position** This is the initial board position of medium chess puzzle 0032.

Figure 3: Initial board position of medium chess puzzle 0032

 ${\bf Move \ 1} \quad {\rm Move \ by \ white}$ 