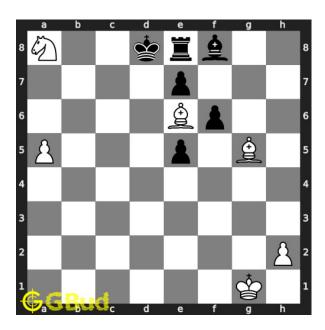

Figure 4: Be3 - Bishop is brought out to attack the opponents king in the next move

Move 2 Move by black

Figure 5: Bh6 - Opponent's bishop is trying to distract your bishop by sacrificing itself. Do not fall for this decoy move