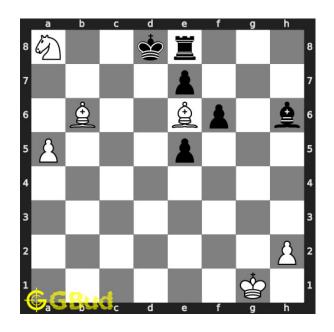

#### Medium chess puzzle 0032

Figure 1: Solve this medium chess puzzle 0032. Mate in 2 moves @ https://gbud.in/g99yky2

Figure 2: Solve this medium chess puzzle online with solution @ https://gbud.in/g99yky2

#### Solution 1

**Initial board position** This is the initial board position of medium chess puzzle 0032.

Figure 3: Initial board position of medium chess puzzle 0032

 ${\bf Move \ 1} \quad {\rm Move \ by \ white}$ 